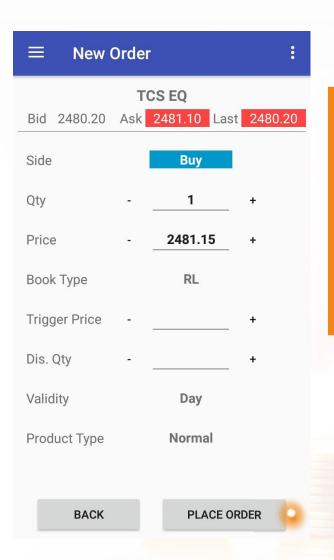

### **Best 5 & Order Entry**

By Tap (Click) On Any Scrip In Price View Best Five Window Will Open Which Having Complete Details For Trader.

User Can Place New Order By Swip On Scrip Or From Best 5 Window.