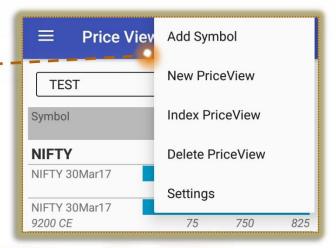

### **Price View & Price View Options**

By Click On Sub Menu Option Of Price View
User Having Choice Of Create New Price View,
Add Script, Index View, Customized Settings For
His Price View.

User Can Simply Manage Multipal Price View By Click On Dropdown Box.

### **Price View Sub Menu Option & Price View Settings**

By Click On Sub Menu Of Price View User Having Options Of Create New Price View, Add Script, Index View, Customized Settings For His Price View.