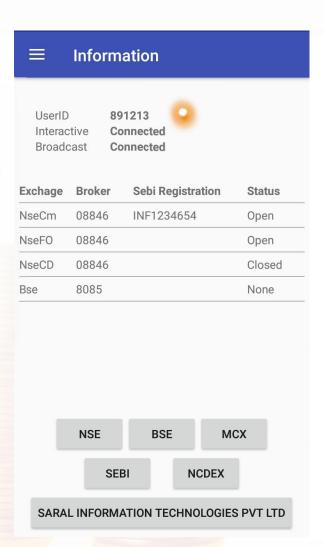

### Messages & User Information

Transactions Messages / Admin Messages & Exchagne Messages Report Provided.

User Information/ Broker Information Details Has Been Provided.