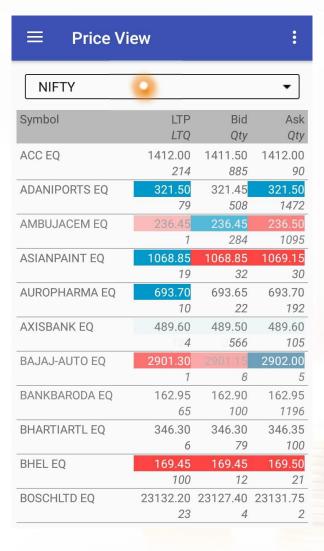

### **Price View & Price View Options**

By Click On Sub Menu Option Of Price View
User Having Choice Of Create New Price View,
Add Script, Index View, Customized Settings For
His Price View.

User Can Simply Manage Multipal Price View By Click On Dropdown Box.

### **Price View Sub Menu Option & Price View Settings**

By Click On Sub Menu Of Price View User Having Options Of Create New Price View, Add Script, Index View, Customized Settings For His Price View.

First 2 Or 3 Columns Will Dispay In Price View
Apart From Set By User
& Row Selection Option Also Has Been
Provided.

User Also Having Options Of Which Columns To Be Displayed In Price View , By Simply Hold & Drag Drop User Can Manage Columns Short Order.