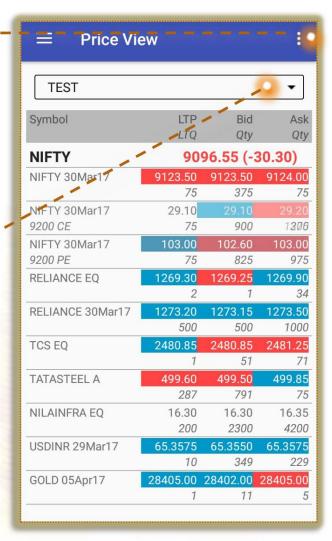

### **Price View & Price View Options**

By Click On Sub Menu Option Of Price View
User Having Choice Of Create New Price View,
Add Script, Index View, Customized Settings For
His Price View.

User Can Simply Manage Multipal Price View By Click On Dropdown Box.