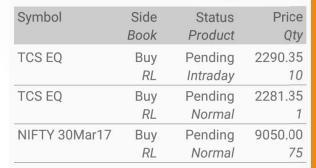

|  |
| RELIANCE 30Mar17 640 C | CE NseFO |  |  |
| RELIANCE 30Mar17 640 F | PE NseFO |  |  |
| RELIANCE 30Mar17 660 C | CE NseFO |  |  |
| RELIANCE 30Mar17 660 F | PE NseFO |  |  |
| RELIANCE 30Mar17 680 C | CE NseFO |  |  |
| RELIANCE 30Mar17 680 P | E NseF0  |  |  |
| RELIANCE 30Mar17 700 C | E NseFO  |  |  |
| RELIANCE 30Mar17 700 P | E NseF0  |  |  |
| RELIANCE 30Mar17 720 C | E NseFO  |  |  |
| RELIANCE 30Mar17 720 P | E NseF0  |  |  |
| DELIANOE 0014 47.740.0 | E N EA   |  |  |
| ADD SELECTED SYMBOLS   |          |  |  |

### **Best 5 & Order Entry**



By Tap (Click) On Any Scrip In Price View Best Five Window Will Open Which Having Complete Details For Trader.

User Can Place New Order By Swip On Scrip Or From Best 5 Window.



### Order Book / Trade Book

#### **≡** Order Book





Order Book And Trade Book
Saperate Window Management
System Provided Where Client
Having Easy Filter Options To
View Records.

#### **≡** Trade Book



## **Net Position / Holding Report**



Net Position Report With Live MtM Reflection With All Type Of Requried Filters.

Holding Report Having Live Holding Value Reflection Option.

| <b>≡</b> Holdings       |      |         |
|-------------------------|------|---------|
|                         | 9    | REFRESH |
| Name                    | Qty  | Value   |
| RELIANCE INDUSTRIES LTD | 10   | 12696   |
| NATIONAL FERT. LTD      | 1000 | 70200   |

### **Most Active / Top Gainer - Looser**



Makret Mover Option Provided Where Client Can Easly Filer Top Gainers / Looser , Most Active Scrips By Value/Volume.



### Messages & User Informat