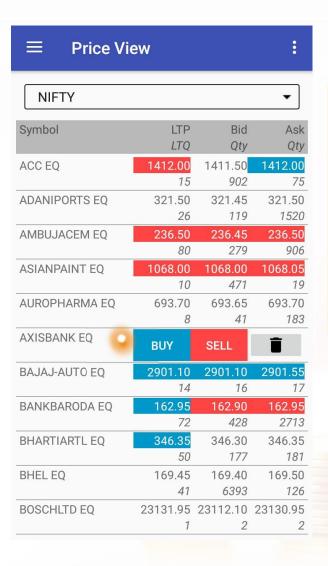

### Add & Remove Scrips Options

User Friendly Add Scrip Option For Price View, Easy Search & Result Option Provided.

By Swipe Left Or Right On Any Scrips User Having Buy/Sell & Delete Scrips Option In Price View.

### **Best 5 & Order Entry**

By Tap (Click) On Any Scrip In Price View Best Five Window Will Open Which Having Complete Details For Trader.

User Can Place New Order By Swip On Scrip Or From Best 5 Window.