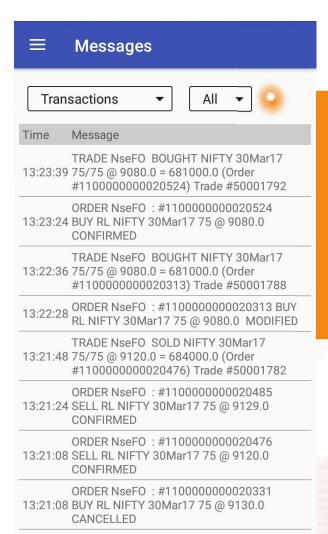

### Messages & User Information

Transactions Messages / Admin Messages & Exchagne Messages Report Provided.

User Information/ Broker Information Details Has Been Provided.