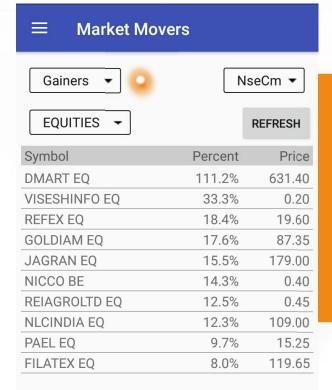

### **Most Active / Top Gainer - Looser**

Makret Mover Option Provided Where Client Can Easly Filer Top Gainers / Looser , Most Active Scrips By Value/Volume.