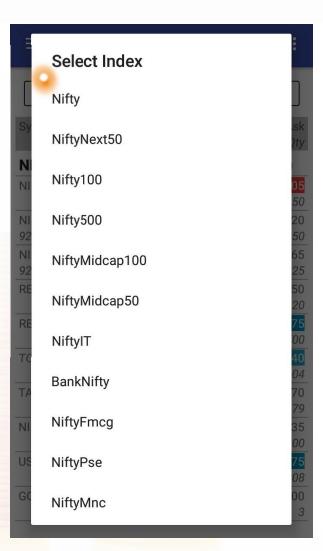

### **Index View Options**

By Click On Index View User Can Simply Add Any Of Index Related Scrip As Price View Also Co-Related Index Will By Default Display At Top Row Of Price View.