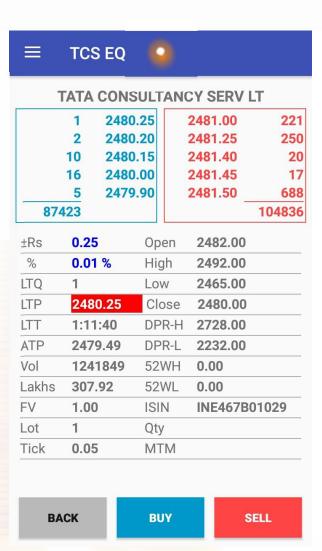

### **Best 5 & Order Entry**

By Tap (Click) On Any Scrip In Price View Best Five Window Will Open Which Having Complete Details For Trader.

User Can Place New Order By Swip On Scrip Or From Best 5 Window.