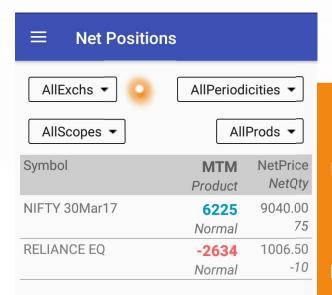

## **Net Position / Holding Report**

Net Position Report With Live MtM Reflection With All Type Of Requried Filters.

Holding Report Having Live Holding Value Reflection Option.

| <b>≡</b> Holdings       |      |         |
|-------------------------|------|---------|
|                         | 9    | REFRESH |
| Name                    | Qty  | Value   |
| RELIANCE INDUSTRIES LTD | 10   | 12696   |
| NATIONAL FERT. LTD      | 1000 | 70200   |