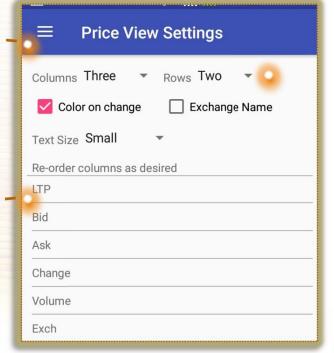

First 2 Or 3 Columns Will Dispay In Price View
Apart From Set By User
& Row Selection Option Also Has Been
Provided.

User Also Having Options Of Which Columns To Be Displayed In Price View , By Simply Hold & Drag Drop User Can Manage Columns Short Order.