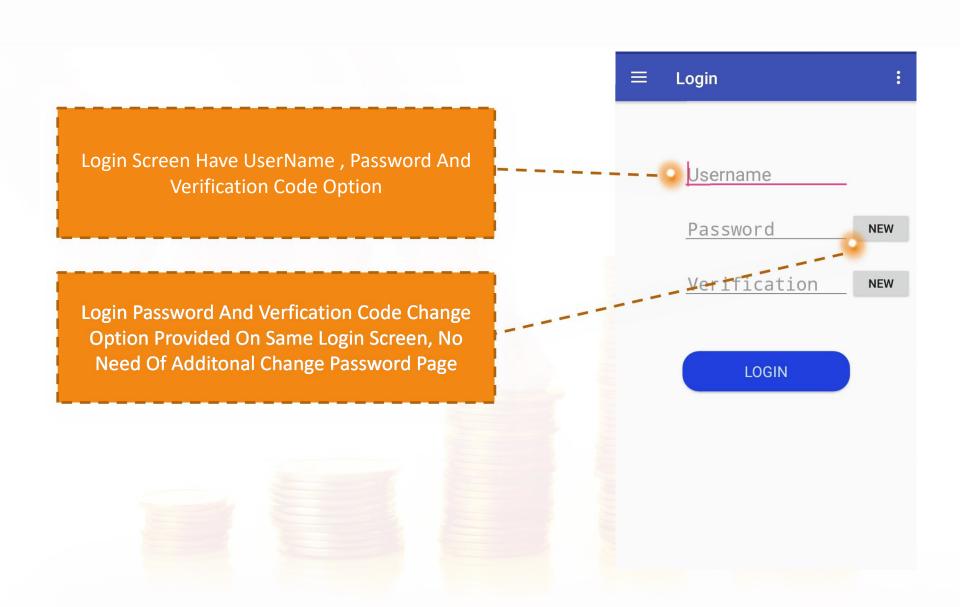

MoneyMaker Mobile App Faster, Simple, User Friendly Mobile
Trading Platrom

Powered By MoneyMaker

### **Login Screen**



### **Price View & Price View Options**

By Click On Sub Menu Option Of Price View
User Having Choice Of Create New Price View,
Add Script, Index View, Customized Settings For
His Price View.

User Can Simply Manage Multipal Price View By Click On Dropdown Box.



### **Price View Sub Menu Option & Price View Settings**

By Click On Sub Menu Of Price View User Having Options Of Create New Price View, Add Script, Index View, Customized Settings For His Price View.

First 2 Or 3 Columns Will Dispay In Price View
Apart From Set By User
& Row Selection Option Also Has Been
Provided.

User Also Having Options Of Which Columns To Be Displayed In Price View , By Simply Hold & Drag Drop User Can Manage Columns Short Order.





### **Index View Options**



By Click On Index View User Can Simply