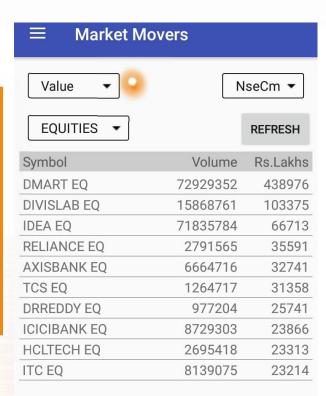

### **Most Active / Top Gainer - Looser**

Makret Mover Option Provided Where Client Can Easly Filer Top Gainers / Looser , Most Active Scrips By Value/Volume.